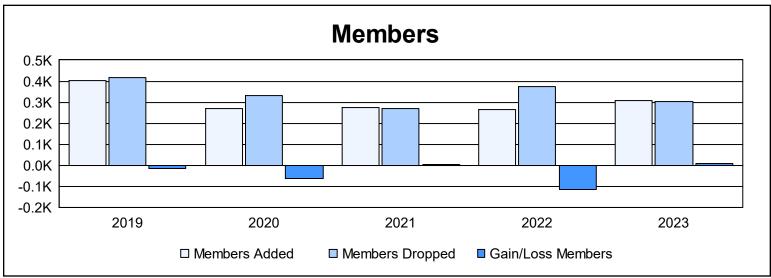

District 2 S3

As of June 2023 Cumulative

| Year      | New<br>Clubs | Dropped<br>Clubs | Gain/<br>Loss<br>Clubs | New<br>Members | Charter<br>Members | Reinstate<br>Members | Transfer<br>Members | Total<br>Member<br>Added | Total<br>Members<br>Dropped | Gain/<br>Loss<br>Members |
|-----------|--------------|------------------|------------------------|----------------|--------------------|----------------------|---------------------|--------------------------|-----------------------------|--------------------------|
| 2018-2019 | 1            | 0                | 1                      | 343            | 26                 | 17                   | 17                  | 403                      | 417                         | -14                      |
| 2019-2020 | 0            | 3                | -3                     | 216            | 4                  | 15                   | 33                  | 268                      | 333                         | -65                      |
| 2020-2021 | 2            | 1                | 1                      | 179            | 65                 | 21                   | 9                   | 274                      | 270                         | 4                        |
| 2021-2022 | 1            | 2                | -1                     | 211            | 30                 | 9                    | 13                  | 263                      | 376                         | -113                     |
| 2022-2023 | 0            | 3                | -3                     | 253            | 9                  | 14                   | 32                  | 308                      | 301                         | 7                        |
| Average   | 1            | 2                | -1                     | 240            | 27                 | 15                   | 21                  | 303                      | 339                         | -36                      |