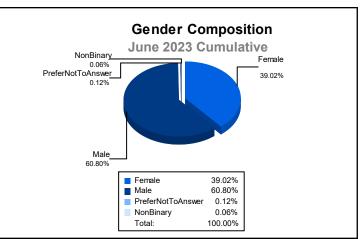

| 270                         | 4                        |
| 2021-2022 | 1            | 2                | -1                     | 211            | 30                 | 9                    | 13                  | 263                      | 376                         | -113                     |
| 2022-2023 | 0            | 3                | -3                     | 253            | 9                  | 14                   | 32                  | 308                      | 301                         | 7                        |
| Average   | 1            | 2                | -1                     | 240            | 27                 | 15                   | 21                  | 303                      | 339                         | -36                      |









MBR0065 Page 2 of 2 1/12/2024 9:42:24AM