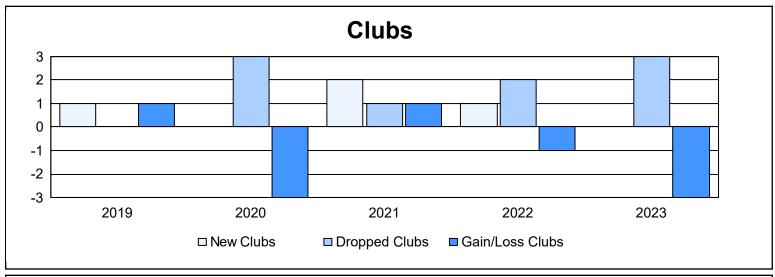

District 2 S3

As of June 2023 Cumulative

| Year      | New<br>Clubs | Dropped<br>Clubs | Gain/<br>Loss<br>Clubs | New<br>Members | Charter<br>Members | Reinstate<br>Members | Transfer<br>Members | Total<br>Member<br>Added | Total<br>Members<br>Dropped | Gain/<br>Loss<br>Members |
|-----------|--------------|------------------|------------------------|----------------|--------------------|----------------------|---------------------|--------------------------|-----------------------------|--------------------------|
| 2018-2019 | 1            | 0                | 1                      | 343            | 26                 | 17                   | 17                  | 403                      | 417                         | -14                      |
| 2019-2020 | 0            | 3                | -3                     | 216            | 4                  | 15                   | 33                  | 268                      | 333                         | -65                      |
| 2020-2021 | 2            | 1                | 1                      | 179            | 65                 | 21                   | 9                   | 274                      | 270                         | 4                        |
| 2021-2022 | 1            | 2                | -1                     | 211            | 30                 | 9                    | 13                  | 263                      | 376                         | -113                     |
| 2022-2023 | 0            | 3                | -3                     | 253            | 9                  | 14                   | 32                  | 308                      | 301                         | 7                        |
| Average   | 1            | 2                | -1                     | 240            | 27                 | 15                   | 21                  | 303                      | 339                         | -36                      |